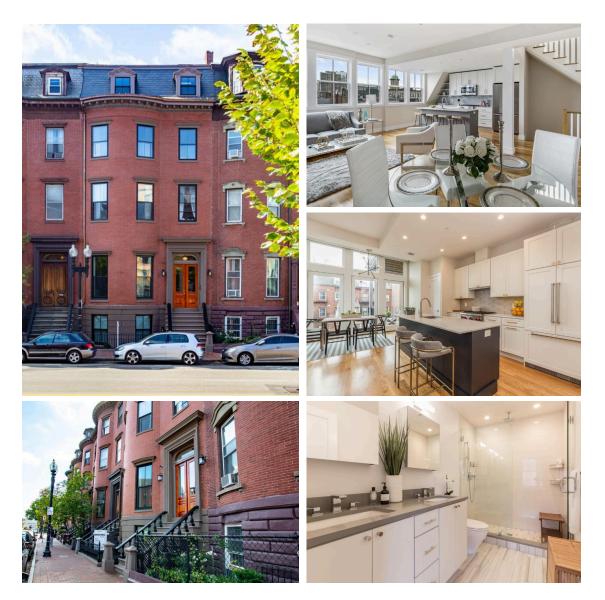

## **Ve ZEPHYR** ARCHITECTS **Nass**

**Location** Roxbury, MA

**Use** Multi Family Residential

**Size** 6,082 sq.ft.

**Cost** \$2.4 Million

**Constraints** Historic Preservation

Positioned in Boston's vibrant South End, 511 Massachusetts Avenue is a restored historic bowfront building that elegantly combines classic architecture with modern living. The front façade preserves period-specific details like ornate brickwork and bay windows, while the reimagined rear introduces expansive windows and projecting decks, offering a contrast that bridges past and present. The interior transformation into five luxury condominiums features open floor plans, high-quality finishes, and abundant natural light, creating sophisticated and functional spaces that honor the building's historical character.