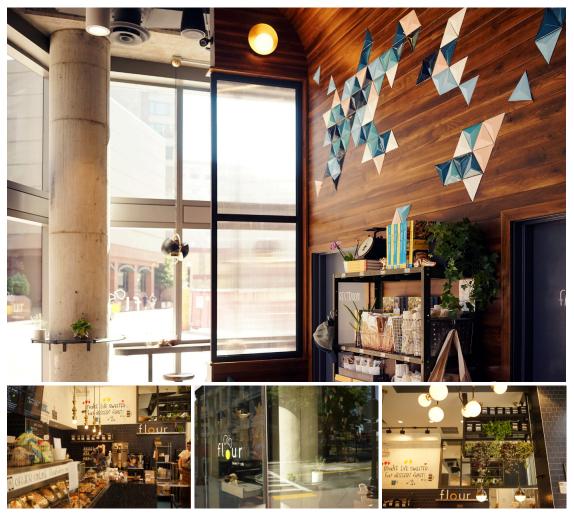

## **ZEPHYR** ARCHITEC σ lour

**Location** Boston, MA

**Use** Restaurant Cafe

**Size** 1,400 sq.ft.

**Cost** \$1 Million

Joanne Chang's successful bakery has a penchant for unique spaces that blend contemporary details with beautiful displays of the food created on the premises. Patterns and textures blend into one another, creating an informal setting, and evoking the process of baking itself. The bustling environment of Harvard Square demands openness and efficiency of space, effects created by designating ample space for the food display and ordering experience, and separate zones for eating and waiting.