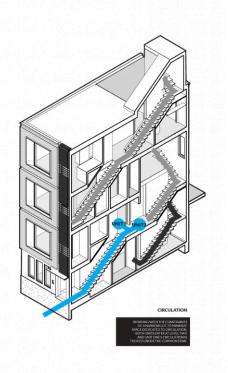

### **Constraints**

Narrow Lot

Located in East Boston, the Slender House x2 is a unique multifamily residential project that masterfully utilizes a narrow urban footprint to create light-filled, contemporary living spaces. The design emphasizes verticality and efficiency, incorporating large windows, open layouts, and clean lines to maximize natural light and space within a slim structure. Thoughtful material choices and modern finishes enhance the building's sleek appearance, blending seamlessly with its urban context. This innovative approach showcases how constrained sites can be transformed into functional and stylish urban dwellings.