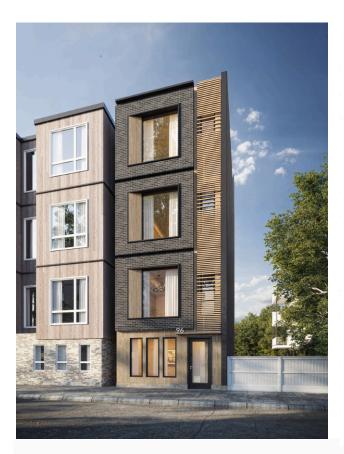

### **Constraints**

Narrow Lot

Located in East Boston, the Slender House x2 is a unique multifamily residential project that masterfully utilizes a narrow urban footprint to create light-filled, contemporary living spaces. The design emphasizes verticality and efficiency, incorporating large windows, open layouts, and clean lines to maximize natural light and space within a slim structure. Thoughtful material choices and modern finishes enhance the building's sleek appearance, blending seamlessly with its urban context. This innovative approach showcases how constrained sites can be transformed into functional and stylish urban dwellings.