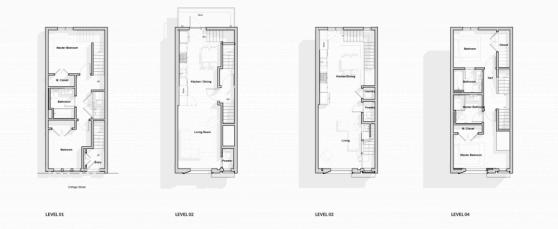

### **Constraints**

Narrow Lot

Located in East Boston, the Slender House x2 is a unique multifamily residential project that masterfully utilizes a narrow urban footprint to create light-filled, contemporary living spaces. The design emphasizes verticality and efficiency, incorporating large windows, open layouts, and clean lines to maximize natural light and space within a slim structure. Thoughtful material choices and modern finishes enhance the building's sleek appearance, blending seamlessly with its urban context. This innovative approach showcases how constrained sites can be transformed into functional and stylish urban dwellings.