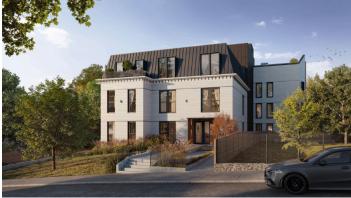

## **Constraints**

A Deep, Narrow lot

Crown on High is a multifamily residential development that harmoniously blends contemporary design with enduring architectural elements to create an exceptional living experience. The project reinterprets traditional roof-lines with a series of striking gables, establishing a dynamic yet cohesive facade that enriches the surrounding urban fabric. The exterior material palette combines warm wood with dark panels, enhancing the building's form and its connection to the environment while reflecting a commitment to sustainable and responsible design.