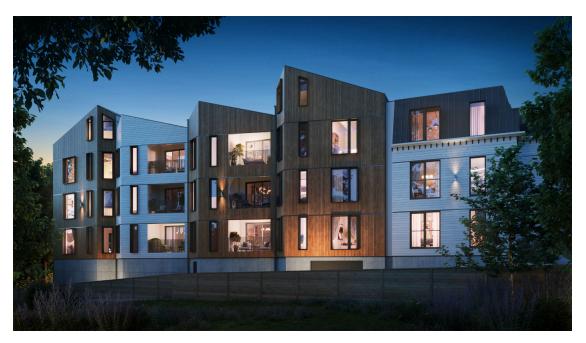

## **Constraints**

A Deep, Narrow lot

Crown on High is a multifamily residential development that harmoniously blends contemporary design with enduring architectural elements to create an exceptional living experience. The project reinterprets traditional roof-lines with a series of striking gables, establishing a dynamic yet cohesive facade that enriches the surrounding urban fabric. The exterior material palette combines warm wood with dark panels, enhancing the building's form and its connection to the environment while reflecting a commitment to sustainable and responsible design.

Inside, each residential unit is meticulously crafted to optimize space, light, and functionality. Open-plan living areas and large windows maximize natural light, fostering a bright and inviting atmosphere. Thoughtfully designed communal and private outdoor spaces, including a rooftop terrace with panoramic views and a modern fire pit, provide residents with opportunities for relaxation and social interaction. By sensitively engaging with the surrounding architecture and blending contemporary and traditional elements, Crown on High enhances the streetscape and contributes to the ongoing evolution of the community's architectural narrative.