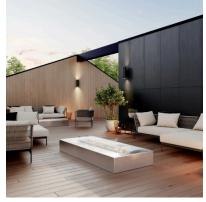

Inside, each residential unit is meticulously crafted to optimize space, light, and functionality. Open-plan living areas and large windows maximize natural light, fostering a bright and inviting atmosphere. Thoughtfully designed communal and private outdoor spaces, including a rooftop terrace with panoramic views and a modern fire pit, provide residents with opportunities for relaxation and social interaction. By sensitively engaging with the surrounding architecture and blending contemporary and traditional elements, Crown on High enhances the streetscape and contributes to the ongoing evolution of the community's architectural narrative.